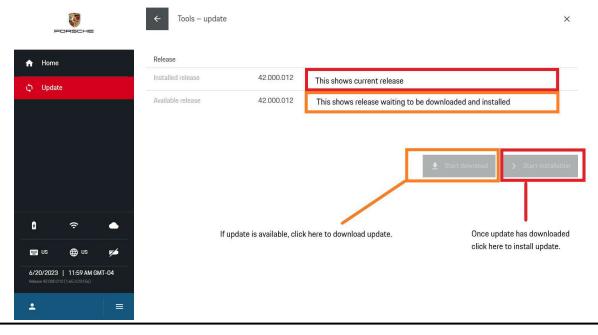

## important!

The download process must be started by user once an online connection is available.

Select "Update" in the "Tools" menu to view the current update availability status. If an update is shown, select "Start Download". Installation of the releases must be started manually after the download has completed by pressing the "Start installation" button. Prerequisite: PPN Porsche Tester License registration must have been carried out successfully.

- 1. Connect Porsche Tester IV to an external power supply and start it.
- Start installation using menu item "Tools Update" then select "Start Installation" on the Porsche Tester 4 user interface.
- 3. After successful installation, Porsche Tester IV will need to restart.
- 4. After the restart the update has now been completed.